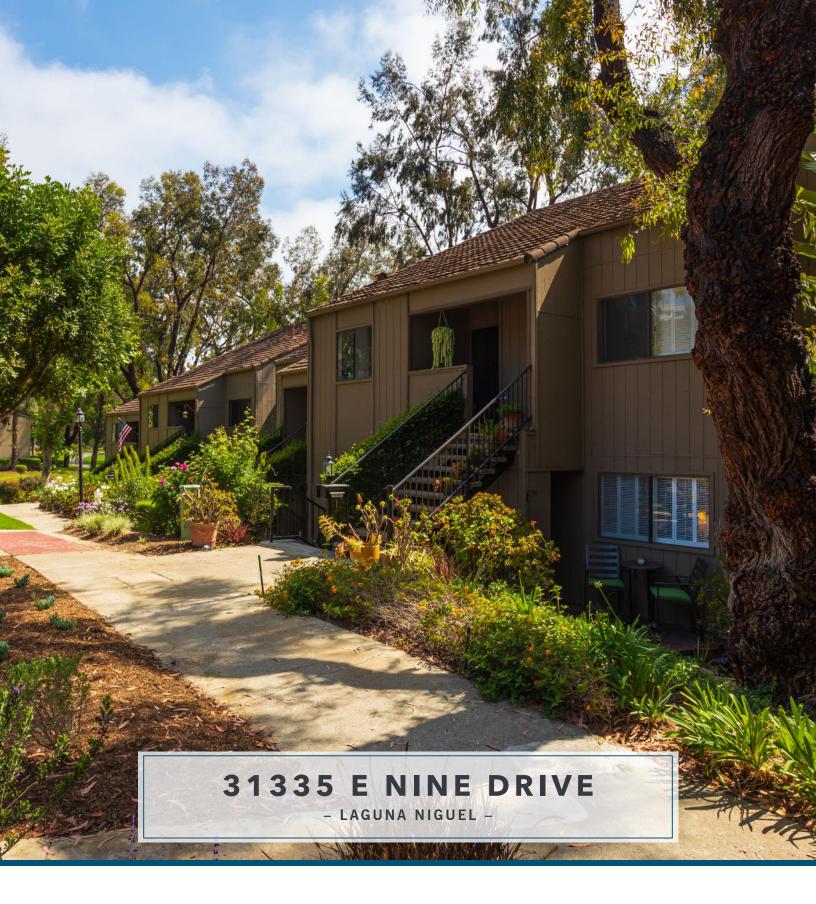

## 31335 E NINE DRIVE | LISTED FOR \$645,000

## 2-BR | 2-BA | APPROX. 1,122 SF

Enjoy spectacular indoor/outdoor living with views of El Niguel golf course and surrounding hills at this splendid two bed, two bath condo! Conveniently located on the ground floor, the property's spacious open-concept living and dining area seamlessly integrates with the updated kitchen featuring granite countertops, stainless steel appliances and recessed lighting. Sliding glass doors reveal a private, covered patio, perfect for dining al fresco or enjoying the beautiful southern California climate all year round. Just down the hall, a generously sized master suite provides direct access to the patio, while an additional bedroom and full bathroom complete the floorplan. The highly desirable community of East Nine provides an idyllic setting with mature trees and manicured landscaping, a pool and spa, three BBQ and picnic areas, and serene views of the adjacent golf course and water features. All just moments from nearby dining, verdant trails at Salt Corridor Regional Park, and beaches within 10 minutes. Call today for a tour!