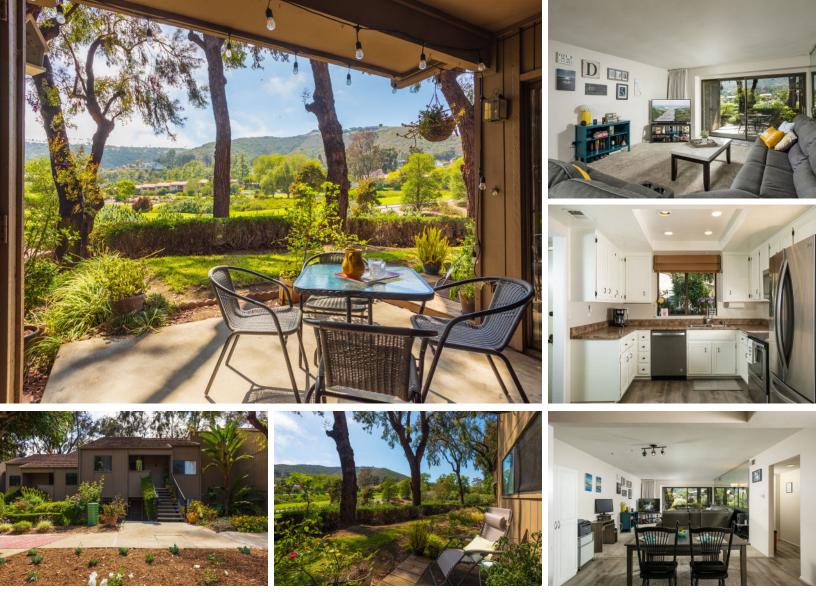

## 2-BR | 2-BA | APPROX. 1,122 SF

Enjoy spectacular indoor/outdoor living with views of El Niguel golf course and surrounding hills at this splendid two bed, two bath condo! Conveniently located on the ground floor, the property's spacious open-concept living and dining area seamlessly integrates with the updated kitchen featuring granite countertops, stainless steel appliances and recessed lighting. Sliding glass doors reveal a private, covered patio, perfect for dining al fresco or enjoying the beautiful southern California climate all year round. Just down the hall, a generously sized master suite provides direct access to the patio, while an additional bedroom and full bathroom complete the floorplan. The highly desirable community of East Nine provides an idyllic setting with mature trees and manicured landscaping, a pool and spa, three BBQ and picnic areas, and serene views of the adjacent golf course and water features. All just moments from nearby dining, verdant trails at Salt Corridor Regional Park, and beaches within 10 minutes. Call today for a tour!