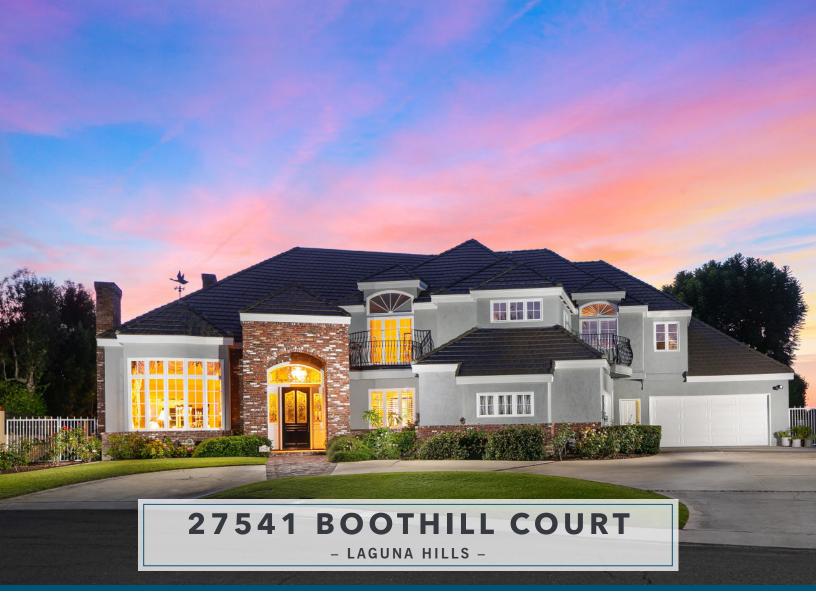

## 27541 BOOTHILL COURT | LISTED FOR \$2,395,000

## 4-BR | 4.5-BA | APPROX. 5,319 SF | 36,612 SF LOT

Custom Nellie Gail Ranch Estate with Luxury Upgrades and Big Views! Set on a desirable, secluded cul-de-sac in Nellie Gail Ranch with sweeping mountain and hillside views, this beautiful equestrian-zoned estate was custom built in 1988 and now for sale by original owners. The generous home of 5,319 sq ft showcases a charming, country-chic aesthetic graced by warm textures of exposed brick, granite, and deluxe carpet and hardwoods. Twelve-foot ceilings and two-story living spaces add a sense of grandeur to the bright and open floor plan featuring four fully en-suite bedrooms, four and a half total baths, executive office and flexible bonus room. Just inside, formal dining and living rooms display elegant crown molding and a fireplace. Relax and entertain in the family room with a built-in media center, opulent wet bar, and brick fireplace backed by a brilliant sunroom. The remodeled kitchen blends modern luxury with country comfort, boasting a large granite island, breakfast nook and walk-in pantry. Additional upgrades include a temperature-controlled wine room, oversized master suite with fireplace, paid solar, new HVAC systems, whole-home fan, four-car garage and DuraFlo ePIPE throughout. Outside, drink in breathtaking views from the second-floor balcony and the backyard patio with built-in grill, shaded pergolas, relaxing jacuzzi, and a lush lawn to round out the expansive lot of nearly 37,000 sq ft. Call to schedule a tour today!