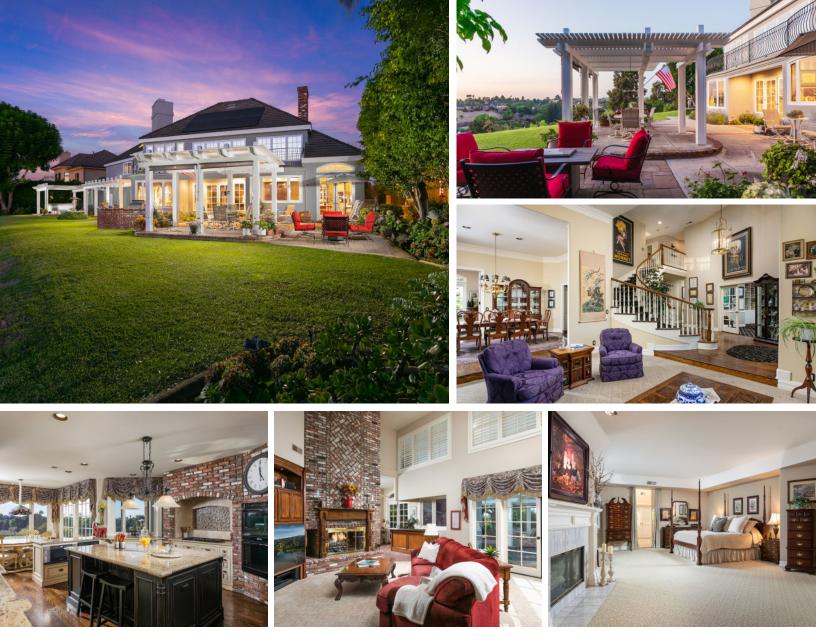

## 4-BR | 4.5-BA | APPROX. 5,319 SF | 36,612 SF LOT

Custom Nellie Gail Ranch Estate with Luxury Upgrades and Big Views! Set on a desirable, secluded cul-de-sac in Nellie Gail Ranch with sweeping mountain and hillside views, this beautiful equestrian-zoned estate was custom built in 1988 and now for sale by original owners. The generous home of 5,319 sq ft showcases a charming, country-chic aesthetic graced by warm textures of exposed brick, granite, and deluxe carpet and hardwoods. Twelve-foot ceilings and two-story living spaces add a sense of grandeur to the bright and open floor plan featuring four fully en-suite bedrooms, four and a half total baths, executive office and flexible bonus room. Just inside, formal dining and living rooms display elegant crown molding and a fireplace. Relax and entertain in the family room with a built-in media center, opulent wet bar, and brick fireplace backed by a brilliant sunroom. The remodeled kitchen blends modern luxury with country comfort, boasting a large granite island, breakfast nook and walk-in pantry. Additional upgrades include a temperature-controlled wine room, oversized master suite with fireplace, paid solar, new HVAC systems, whole-home fan, four-car garage and DuraFlo ePIPE throughout. Outside, drink in breathtaking views from the second-floor balcony and the backyard patio with built-in grill, shaded pergolas, relaxing jacuzzi, and a lush lawn to round out the expansive lot of nearly 37,000 sq ft. Call to schedule a tour today!