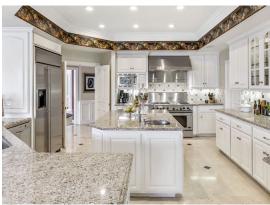

## 25492 NELLIE GAIL ROAD | LISTED FOR \$3,290,000

6-BR | 7-BA | APPROX. 6,787 SF | 19,950 SF LOT

Set on nearly half an acre in prestigious Nellie Gail Ranch, this immaculate custom estate blends elegant style and luxurious amenities to redefine the meaning of an entertainer's dream home. The Tudor-inspired masterpiece is tucked behind a double-gated circular driveway to a spacious motorcourt, four-car garage, two high-speed Tesla EV chargers and executive entry, all backed by direct access to 26 miles of horse trails. Inside, a soaring foyer opens to formal living, formal dining and an office with rich woodwork and a wet bar. The open-concept family room and chef's kitchen showcase high-end stainless appliances, built-in bar, breakfast nook and expansive windows. French doors reveal a resort-style oasis, where a 50-ft entertainer's patio leads to a refinished lower level complete with pool, spa and gazebo/bar/BBQ area. Entertain guests inside and out, host movie nights in the Advanced 13-speaker Dolby Atmos home cinema room, or cozy up by the fireplace in the Dolby surround-sound-equipped living area. The regal master suite boasts a Juliette balcony, wet bar, wine fridge, sitting area, and a luxe master bath with sauna, jacuzzi tub, and his-and-her spaces/walk-in closets. Six total bedrooms include a generous guest suite with private entry, full bath and living space for multi-generational comfort. Equipped with new hardwood floors, six-zone HVAC, a nine-camera/4K security surveillance system, whole-home CAT6 networking and more, this home truly has it all! Call for a tour.