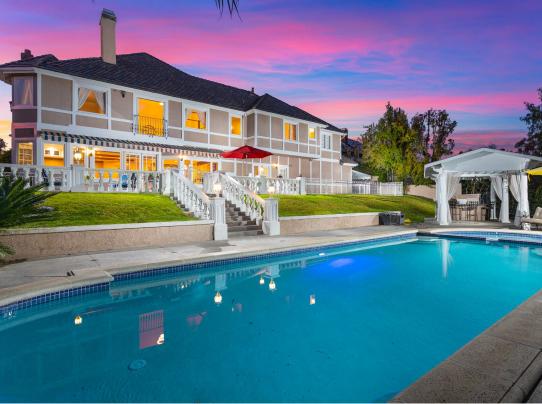

## 25492 NELLIE GAIL ROAD | LISTED FOR \$3,290,000

6-BR | 7-BA | APPROX. 6,787 SF | 19,950 SF LOT

Set on nearly half an acre in prestigious Nellie Gail Ranch, this immaculate custom estate blends elegant style and luxurious amenities to redefine the meaning of an entertainer's dream home. The Tudor-inspired masterpiece is tucked behind a double-gated circular driveway to a spacious motorcourt, four-car garage, two high-speed Tesla EV chargers and executive entry, all backed by direct access to 26 miles of horse trails. Inside, a soaring foyer opens to formal living, formal dining and an office with rich woodwork and a wet bar. The open-concept family room and chef's kitchen showcase high-end stainless appliances, built-in bar, breakfast nook and expansive windows. French doors reveal a resort-style oasis, where a 50-ft entertainer's patio leads to a refinished lower level complete with pool, spa and gazebo/bar/BBQ area. Entertain guests inside and out, host movie nights in the Advanced 13-speaker Dolby Atmos home cinema room, or cozy up by the fireplace in the Dolby surround-sound-equipped living area. The regal master suite boasts a Juliette balcony, wet bar, wine fridge, sitting area, and a luxe master bath with sauna, jacuzzi tub, and his-and-her spaces/walk-in closets. Six total bedrooms include a generous guest suite with private entry, full bath and living space for multi-generational comfort. Equipped with new hardwood floors, six-zone HVAC, a nine-camera/4K security surveillance system, whole-home CAT6 networking and more, this home truly has it all! Call for a tour.