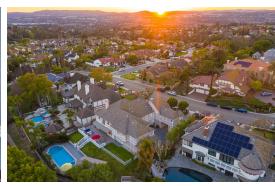

## 25492 NELLIE GAIL ROAD | LISTED FOR \$3,290,000

6-BR | 7-BA | APPROX. 6,787 SF | 19,950 SF LOT

Set on nearly half an acre in prestigious Nellie Gail Ranch, this immaculate custom estate blends elegant style and luxurious amenities to redefine the meaning of an entertainer's dream home. The Tudor-inspired masterpiece is tucked behind a double-gated circular driveway to a spacious motorcourt, four-car garage, two high-speed Tesla EV chargers and executive entry, all backed by direct access to 26 miles of horse trails. Inside, a soaring foyer opens to formal living, formal dining and an office with rich woodwork and a wet bar. The open-concept family room and chef's kitchen showcase high-end stainless appliances, built-in bar, breakfast nook and expansive windows. French doors reveal a resort-style oasis, where a 50-ft entertainer's patio leads to a refinished lower level complete with pool, spa and gazebo/bar/BBQ area. Entertain guests inside and out, host movie nights in the Advanced 13-speaker Dolby Atmos home cinema room, or cozy up by the fireplace in the Dolby surround-sound-equipped living area. The regal master suite boasts a Juliette balcony, wet bar, wine fridge, sitting area, and a luxe master bath with sauna, jacuzzi tub, and his-and-her spaces/walk-in closets. Six total bedrooms include a generous guest suite with private entry, full bath and living space for multi-generational comfort. Equipped with new hardwood floors, six-zone HVAC, a nine-camera/4K security surveillance system, whole-home CAT6 networking and more, this home truly has it all! Call for a tour.