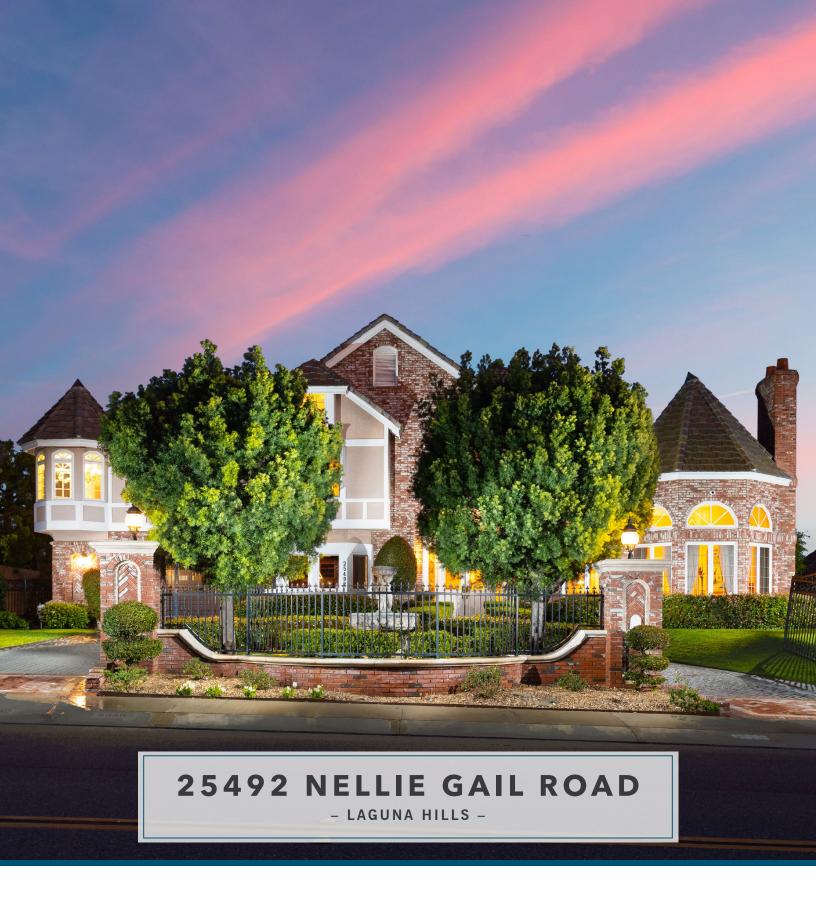

## 25492 NELLIE GAIL ROAD | LISTED FOR \$3,290,000

6-BR | 7-BA | APPROX. 6,787 SF | 19,950 SF LOT

Set on nearly half an acre in prestigious Nellie Gail Ranch, this immaculate custom estate blends elegant style and luxurious amenities to redefine the meaning of an entertainer's dream home. The Tudor-inspired masterpiece is tucked behind a double-gated circular driveway to a spacious motorcourt, four-car garage, two high-speed Tesla EV chargers and executive entry, all backed by direct access to 26 miles of horse trails. Inside, a soaring foyer opens to formal living, formal dining and an office with rich woodwork and a wet bar. The open-concept family room and chef's kitchen showcase high-end stainless appliances, built-in bar, breakfast nook and expansive windows. French doors reveal a resort-style oasis, where a 50-ft entertainer's patio leads to a refinished lower level complete with pool, spa and gazebo/bar/BBQ area. Entertain guests inside and out, host movie nights in the Advanced 13-speaker Dolby Atmos home cinema room, or cozy up by the fireplace in the Dolby surround-sound-equipped living area. The regal master suite boasts a Juliette balcony, wet bar, wine fridge, sitting area, and a luxe master bath with sauna, jacuzzi tub, and his-and-her spaces/walk-in closets. Six total bedrooms include a generous guest suite with private entry, full bath and living space for multi-generational comfort. Equipped with new hardwood floors, six-zone HVAC, a nine-camera/4K security surveillance system, whole-home CAT6 networking and more, this home truly has it all! Call for a tour.