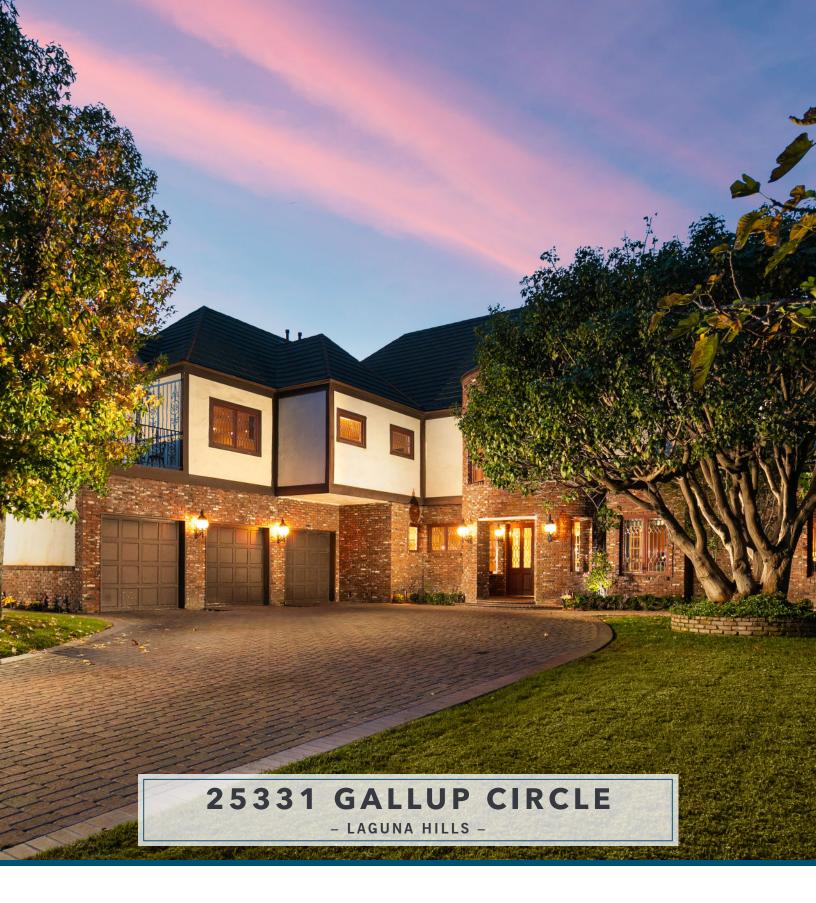

## 25331 GALLUP CIRCLE | LISTED FOR \$2,095,000

## 5-BR | 7-BA | APPROX. 5,192 SF | 18,900 SF LOT

Immaculately elegant and magnificently refined, this stunning estate at Nellie Gail Ranch blends timeless character with an intricate attention to detail only true luxury provides. As if straight from the storybooks, the grand Tudor architecture is complete with turrets, timbers, and surrounded by masterful landscaping and sculpted hedges. A gated entry opens to the custom brick drive with 3-car garage and ample guest parking. Inside, the generous floor plan of nearly 5,200 sq ft is adorned by opulent tile and baroque woodwork, from ornate vanities, built-ins and kitchen cabinets, to an amazing executive office off the foyer. The chef's kitchen showcases granite counters, travertine backsplash, and high-end stainless appliances including double fridges and dishwashers, as well as a brightly lit breakfast booth. Enjoy ideal indoor-outdoor living on a patio loggia with overhead fan and heater, and an entertainer's dream yard with pool, spa, fireplace and outdoor kitchen with built-in grills, beer tap, cooktop and sound. Five bedrooms each feature an en-suite bath, including a convenient downstairs suite and a lavish master with fireplace, beautiful tile bath, and two, roomy walk-in closets with built-ins. Great upgrades throughout including electric car charger, Pella blinds, newer HVAC, whole house filter, full repipe and newer interior paint. Expansive luxury and endless character inside and out, this enviable estate is truly one-of-a-kind. Call today for a tour!