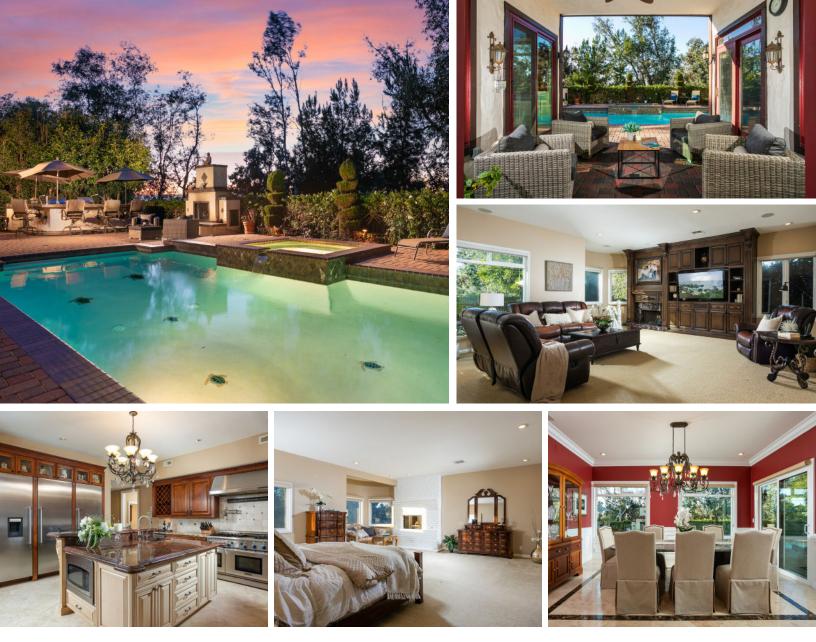

## 5-BR | 7-BA | APPROX. 5,192 SF | 18,900 SF LOT

Immaculately elegant and magnificently refined, this stunning estate at Nellie Gail Ranch blends timeless character with an intricate attention to detail only true luxury provides. As if straight from the storybooks, the grand Tudor architecture is complete with turrets, timbers, and surrounded by masterful landscaping and sculpted hedges. A gated entry opens to the custom brick drive with 3-car garage and ample guest parking. Inside, the generous floor plan of nearly 5,200 sq ft is adorned by opulent tile and baroque woodwork, from ornate vanities, built-ins and kitchen cabinets, to an amazing executive office off the foyer. The chef's kitchen showcases granite counters, travertine backsplash, and high-end stainless appliances including double fridges and dishwashers, as well as a brightly lit breakfast booth. Enjoy ideal indoor-outdoor living on a patio loggia with overhead fan and heater, and an entertainer's dream yard with pool, spa, fireplace and outdoor kitchen with built-in grills, beer tap, cooktop and sound. Five bedrooms each feature an en-suite bath, including a convenient downstairs suite and a lavish master with fireplace, beautiful tile bath, and two, roomy walk-in closets with built-ins. Great upgrades throughout including electric car charger, Pella blinds, newer HVAC, whole house filter, full repipe and newer interior paint. Expansive luxury and endless character inside and out, this enviable estate is truly one-of-a-kind. Call today for a tour!